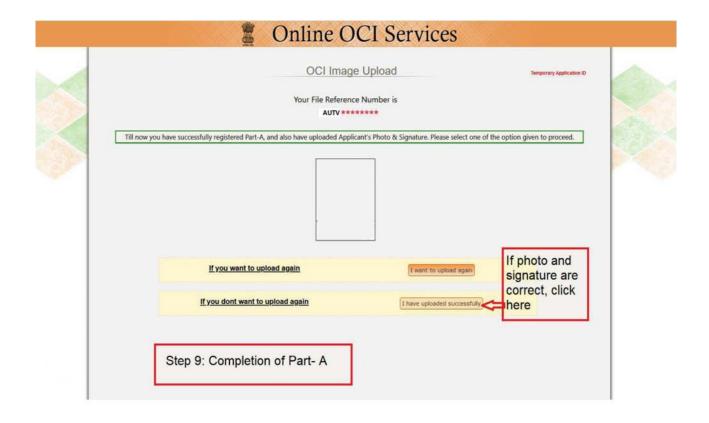

|                | OCI-Registration Confirmation                                                   | Temporary Applicatio<br>ID<br>210727193859584 |
|----------------|---------------------------------------------------------------------------------|-----------------------------------------------|
|                | Your File Reference Number is<br>AUTV03C29U21                                   |                                               |
| Till now you   | have successfully registered Part-A, and have also uploaded Applicant's Photo 8 | k Signature.                                  |
| Applicant Name | File Reference Number                                                           |                                               |
| 1              | Document List                                                                   |                                               |
| Step 10: P     | Proceed to Part -B                                                              |                                               |