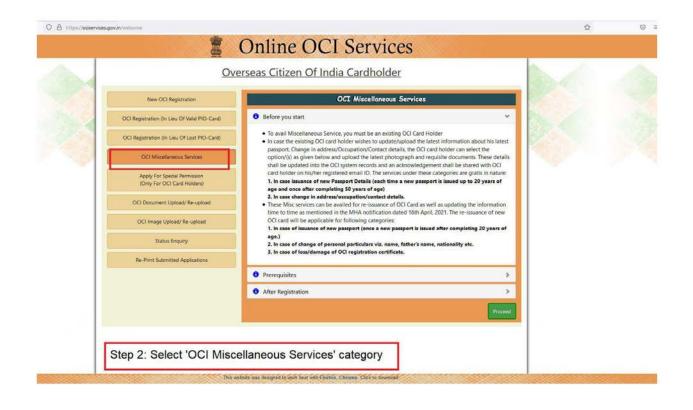

e updated/uploaded on the<br>OCI Portal each time a new passport is issued.                      | <ul> <li>Original OCI Card</li> <li>New Passport</li> </ul> |
| After completion of 20 Years        | Re-issuance of OCI card is required once on acquiring a new passport.                                                                                                                  | <ul><li>Original OCI Card</li><li>New Passport</li></ul>    |
| 50 Years & Above                    | Reissuance of OCI is NOT required; Only new passport<br>details and new photo has to be updated/uploaded on the<br>OCI Portal once after acquiring a new passport after<br>turning 50. | <ul> <li>Original OCI Card</li> <li>New Passport</li> </ul> |

## Step by Step process for updating of new passport details





| Select One Of The Following Options As Per Your Requirement                                                                                          |  |
|------------------------------------------------------------------------------------------------------------------------------------------------------|--|
| Fill New Miscellaneous Application et Complete Partially-Filled Miscellaneous Application Please Click here to start Fresh Miscellaneous Application |  |
| Red: To Main Mer                                                                                                                                     |  |
|                                                                                                                                                      |  |

|