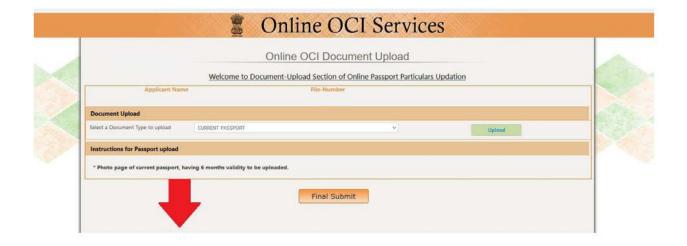

|                 |                                                                                        | Online OCI Docu                         | ment Upload         |                   |                                         |
|-----------------|----------------------------------------------------------------------------------------|-----------------------------------------|---------------------|-------------------|-----------------------------------------|
|                 | Welcome to                                                                             | Document-Upload Section of              | Online Passport Par | ticulars Updation |                                         |
|                 | Applicant Name<br>XYZ                                                                  | File-Number<br>AUTV******               |                     |                   |                                         |
| Document Upload |                                                                                        |                                         |                     | 111111 <u>111</u> | 0////////////////////////////////////// |
| elect a Do      | ent Upload                                                                             |                                         |                     |                   | *                                       |
| Instructio      | Applicant Name                                                                         | Document To be Up                       | oaded               |                   | 444                                     |
| * Photo p       | Applicant Marine                                                                       | CURRENT PASSPOR                         |                     |                   |                                         |
| (1)) -          |                                                                                        |                                         |                     |                   | 000                                     |
|                 | Points For Upload                                                                      |                                         |                     |                   | 111                                     |
|                 | Max Size allowed for a document-file is 1000<br>Document-file should be in PDF format. | (8.                                     |                     |                   | 1999                                    |
| 3.1             | Vo attachments of required documents or wr                                             | ong/blank attachments would make the ap | plication invalid.  | Select file and   |                                         |