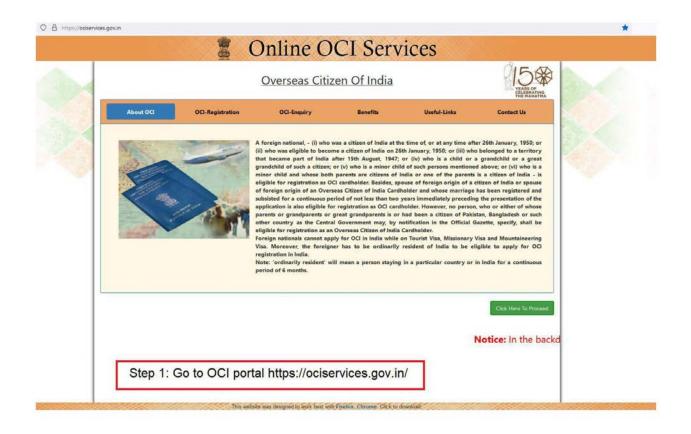

be updated/uploaded on the<br>OCI Portal each time a new passport is issued.                      | <ul> <li>Original OCI Card</li> <li>New Passport</li> </ul> |
| After completion of 20 Years        | Re-issuance of OCI card is required once on acquiring a new passport.                                                                                                                  | <ul><li>Original OCI Card</li><li>New Passport</li></ul>    |
| 50 Years & Above                    | Reissuance of OCI is NOT required; Only new passport<br>details and new photo has to be updated/uploaded on the<br>OCI Portal once after acquiring a new passport after<br>turning 50. | <ul> <li>Original OCI Card</li> <li>New Passport</li> </ul> |

## Step by Step process for updating of new passport details





| Select One Of The Following Options As Per Your Requirement                                                                                          |  |
|------------------------------------------------------------------------------------------------------------------------------------------------------|--|
| Fill New Miscellaneous Application et Complete Partially-Filled Miscellaneous Application Please Click here to start Fresh Miscellaneous Application |  |
| Red: To Main Mer                                                                                                                                     |  |
|                                                                                                                                                      |  |

|