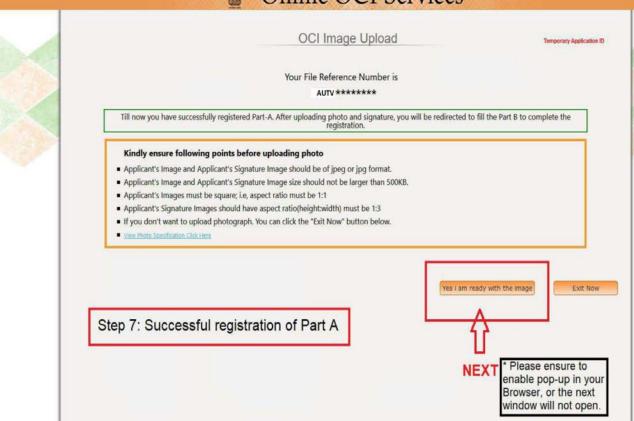

## Online OCI Services

| pland applicant's photo<br>rsa No file selected. |        | To upload applicants signature<br>Browce No file sciected. |                            |                    |
|--------------------------------------------------|--------|------------------------------------------------------------|----------------------------|--------------------|
|                                                  | Picies |                                                            | Preview                    |                    |
| http://carlon.clice.Hars                         |        |                                                            | Upload                     |                    |
|                                                  |        |                                                            | Û                          |                    |
|                                                  |        |                                                            | Click upload<br>images are | d once<br>selected |